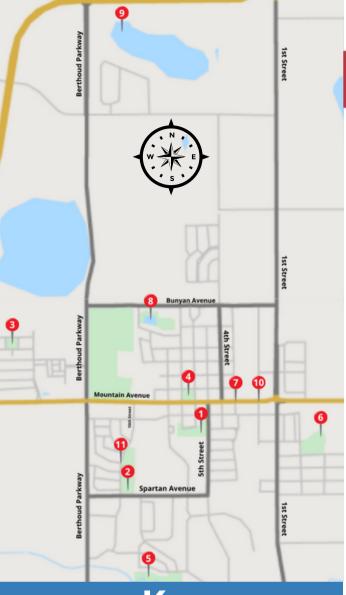

## **Parks**

Berthoud Town Park

200 7th Street

Amenities:

Bein Park & Baseball Complex

Spartan Avenue and 10th Street

Amenities: (1) (3) (5) (4) (4) (7) (7)

Meadowlark Drive and Chokeberry Street

#### **Fickel Park**

4

620 Mountain Avenue

Hours: 6:00 a.m. - 11:00 p.m.

Amenities: Amenities

Kansas Avenue and Longview Avenue

Amenities:

#### **Pioneer Park**

115 East Indiana Avenue

Hours: Open 24 hours

#### **Berthoud Reservoir Loop**

Mountain Avenue and 3rd Street

Berthoud Parkway

Amenities:

Railroad Park

Amenities:

\*Gravel trail

### Roberts Lake Park

Bunyan Avenue and N 10th Street

Amenities:

#### **Berthoud Skate Park**

485 North 2nd Street

Amenities:

#### **Berthoud Dog Park**

202 10th Street

Amenities: