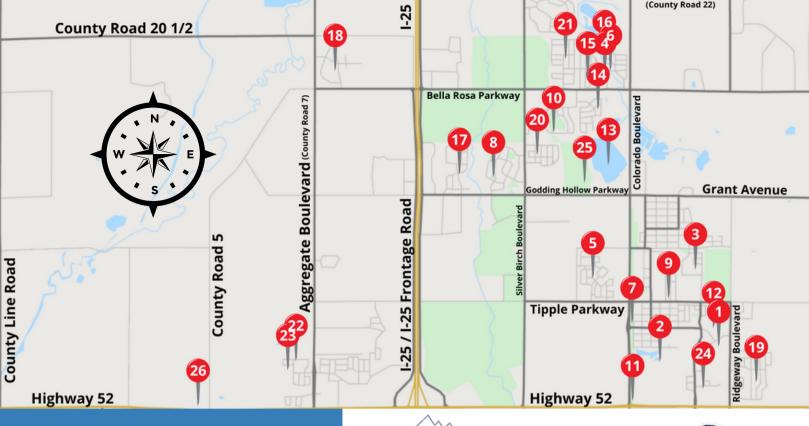

Outdoor Resources Guide

### **Parks**

#### Carriage Hills Park

6702 6th Street

Hours: 6:00 a.m. - 10:00 p.m.

Amenities: ###

#### **Centennial Park**

630 8th Street

Hours: 6:00 a.m. - 10:00 p.m.

Amenities:

Coal Ridge Estates Park 301 Warwick Street

Hours: 6:00 a.m. - 10:00 p.m.

Countryside Park

7244 Forest Drive

Hours: 6:00 a.m. - 10:00 p.m.

Amenities:

James M. Crist Park

105 5th Street

Hours: 6:00 a.m. - 10:00 p.m.

Amenities:

Firefighters' Park

11 Walnut Street

Hours: 6:00 a.m. - 10:00 p.m.

Amenities:

Frederick Gateway Park

6016 Colorado Boulevard

Hours: 6:00 a.m. - 10:00 p.m.

Amenities:

**Confluence Park** 

5549 Drake Way

Hours: 6:00 a.m. - 10:00 p.m.

Amenities:

**Creekway Park** 

5724 Wetland Loop

Hours: 6:00 a.m. - 10:00 p.m.

Amenities:

**Eagle Valley Park** 

4819 Osprey Circle

Hours: 6:00 a.m. - 10:00 p.m.

Amenities:

Fox Run Park 10

5365 Fox Run Boulevard

Hours: 6:00 a.m. - 10:00 p.m.

Amenities:

Ironworks Park

830 1/2 Spruce Court

Hours: 6:00 a.m. - 10:00 p.m.

Amenities:

#### Frederick Recreation Area

8201 Colorado Boulevard

Hours: 6:00 a.m. - 8:00 p.m.

Amenities:

5533 Palomino Way

Hours: 6:00 a.m. - 10:00 p.m.

#### NoName Creek West Park

9120 Harlequin Circle

Hours: 6:00 a.m. - 10:00 p.m.

Amenities:

#### NoName Eagle Park

5750 Pintail Way

Hours: 6:00 a.m. - 10:00 p.m.

Amenities:

#### Raspberry Hill Park

8259 Raspberry Drive

Hours: 6:00 a.m. - 10:00 p.m.

Amenities:

#### Rinn Valley Park

3390 Rinn Valley Drive

Hours: 6:00 a.m. - 10:00 p.m.

Amenities:

#### Savannah Park

6201 1/2 Ralston Street

Hours: 6:00 a.m. - 10:00 p.m.

Amenities:

### **Summit View Estates Park**

5134 1/2 Mount Pawnee Avenue

Hours: 6:00 a.m. - 10:00 p.m.

Amenities:

#### Johnson Farm Park

9201 Grand Mesa Avenue

Hours: 6:00 a.m. - 10:00 p.m.

Amenities:

#### Wyndham Hill Clubhouse Park

6401 Saratoga Trail

Hours: 6:00 a.m. - 10:00 p.m.

Amenities:

#### Wyndham Hill Park

2615 Emerald Drive

Hours: 6:00 a.m. - 10:00 p.m.

Amenities:

### **Prairie Greens Park**

Hours: 6:00 a.m. - 10:00 p.m.

Amenities:

### **Trails**

#### Old Railroad Trail (connects to

**Firestone Trail**)

Runs along Colorado Boulevard

Amenities:

### **Skate/Bike Parks**

#### Frederick Skate Park

5659 Godding Hollow Parkway

Hours: 6:00 a.m. - 10:00 p.m.

Amenities:

# **Open Spaces**

#### **Bulrush Wetland Park**

6140 Wetland Park Road

Hours: Sunrise - Sunset

Amenities: