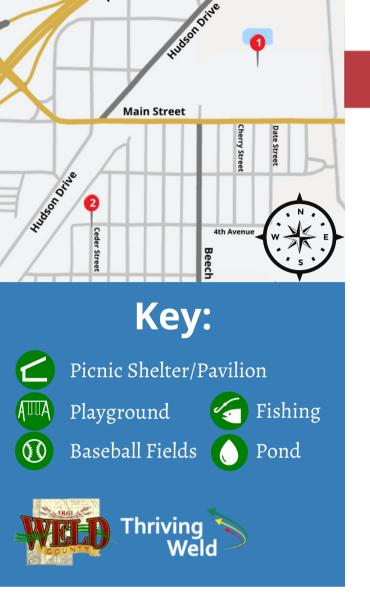

#### **Hudson Memorial Park**

650 Cherry Street

Hours: 6:00 a.m. - 10:30 p.m.

Amenities: (1)

### Cedar Park

4th Avenue and Cedar Street