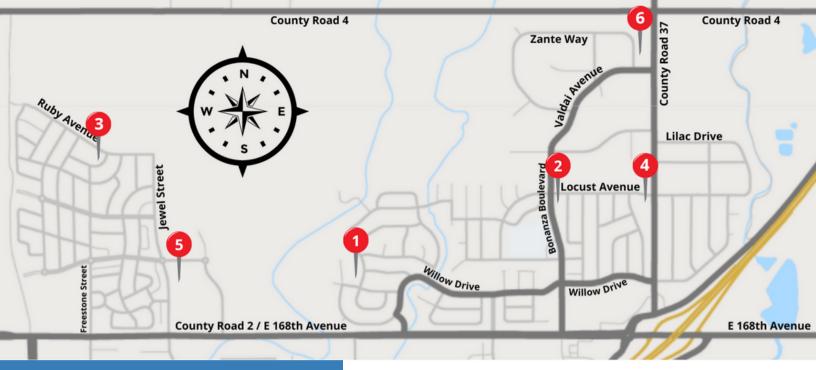

## **Berkshire Park**

934 Willow Park

#### Leo Sachs Park

Bonanza Blvd and Locust Ave

Amenities:

## Lochbuie Park

1888 Ruby Court

Amenities:

## **Lochwood Park**

County Road 37 & Locust Avenue

Amenities:

#### Ramada Park

253 Jewel Street

Amenities:

#### Lochbuie Park

443 Zante Way

Amenities: