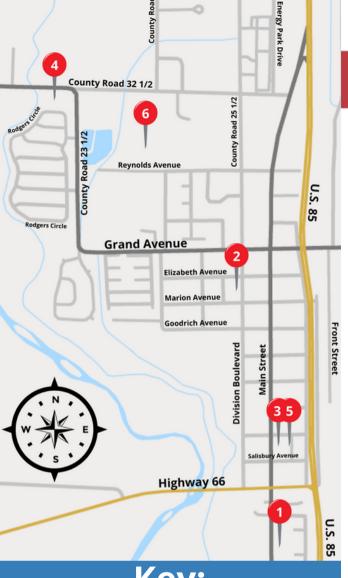

#### Coronado Park

Main Street and Bella Vista Drive

Hours: 6:00 a.m. - 9:30 p.m.

Amenities:

### Lincoln Park

504 Marion Avenue

### **Riverview Park**

Salisbury Avenue and Byers Avenue

Hours: 6:00 a.m. - 9:30 p.m.

Amenities:

### Rodgers Farm Park

794 Rodgers Circle

Amenities:

#### **Riverview Park**

Salisbury Avenue and Byers Avenue

Hours: 6:00 a.m. - 9:30 p.m.

Amenities:

### Platteville Dog Park

508 Reynolds Avenues

Hours: Dawn to Dusk

Amenities: