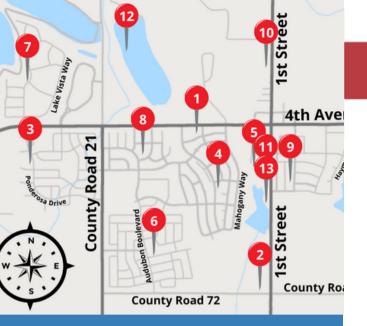

### **Parks**

#### Blue Spruce Park

50 South Timber Ridge Parkway

Amenities: 🚝 🚗 🔰

#### **Community Park**

100 Waterfowl Way

Amenities:

### **Hunter's Crossing Park**

West 4th Avenue

Amenities:

#### Karen Suman Park

400 South Timber Ridge Parkway

Hours: 6:00 a.m. - 9:00 p.m.

Amenities:

#### **Lakeview Park**

512 Mallard Drive

Amenities:

#### **Overlook Park**

650 Audubon Boulevard

#### Severance Shores Park

1626 Shoreview Parkway

#### **Summit View Park**

270 Audubon Boulevard

Amenities:

#### Taiholt Park

435 3rd Street

Amenities: