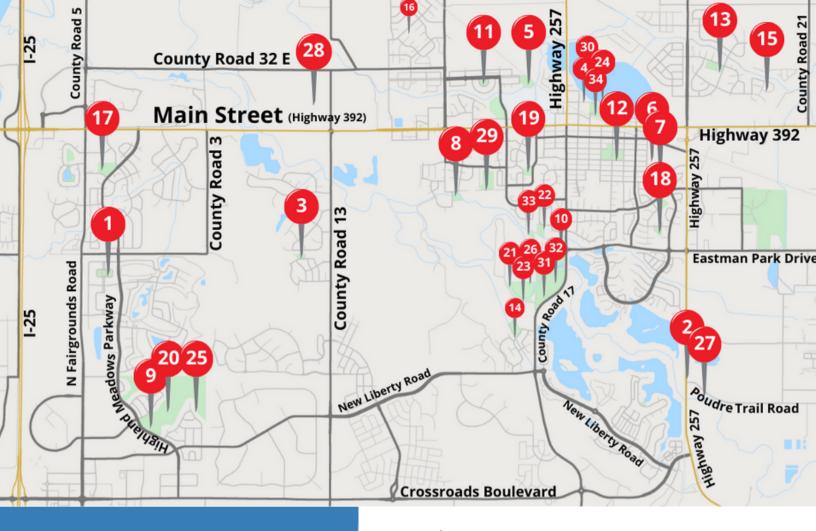

### Key:

Picnic Shelter/Pavilions Benches Hiking/Walking Trails Grills Basketball Court 🕂 Picnic Tables Volleyball Court Baseball Field ATTA Playground Soccer Field **මි Bike Trails** Lake/Pond Fishing Boating/Dock Dog Park Water Fountain (î) î) Restrooms Electric Thrivina Weld

# **WINDSOR** Outdoor Resources Guide

OUTDOOR K

# Parks

#### Aberdour Park

6600 Aberdour Circle

Hours: 5:00 a.m. - 10:00 p.m.

Amenities:

#### **Archery Range**

Highway 257 & Poudre Trail Dr Hours: 5:00 a.m. - 10:00 p.m. Amenities: , Targets

Boardwalk Community Park 100 North 5th Street Hours: 6:00 a.m. - 10:00 p.m. Amenities:

#### Bison Ridge Park

3

5

7

9

11

1990 Yonkee Drive Hours: 5:00 a.m. - 10:00 p.m. Amenities:

Brunner Farm Park 305 Prospector Street Hours: 5:00 a.m. - 10:00 p.m. Amenities:

Chimney Park

200 East Chestnut Street Hours: 5:00 a.m. - 10:00 p.m. Amenities:

Covenant Park

1401 Fernwood Drive Hours: 5:00 a.m. - 10:00 p.m. Amenities:

**Eastman Park** 7025 Eastman Park Drive Hours: Open 24 Hours Amenities: Chimney Park Ball Fields 200 East Chestnut Street Hours: 5:00 a.m. - 10:00 p.m. Amenities:

**Coyote Gulch Park** 7005 Aladar Drive Hours: 5:00 a.m. - 10:00 p.m.

Amenities:

**Founders Green Park** 1201 Grand Avenue

Hours: 5:00 a.m. - 11:00 p.m.

Amenities:

#### Main Park

300 Locust Street Hours: 6:00 a.m. - 10:00 p.m. Amenities:

**Poudre Heights** 1670 Green River Drive Hours: 5:00 a.m. - 10:00 p.m.

Windshire Park 1520 Dartford Drive Hours: 6:00 a.m. - 10:00 p.m. Amenities:

#### **Windsor Village Park** 55 Rochester Drive Hours: 5:00 a.m. - 10:00 p.m.

Amenities: 7

13

15

17

Windsor West Park

500 10th Street

Hours: 5:00 a.m. - 10:00 p.m.

Amenities:

550 Saratoga Way Hours: 5:00 a.m. - 10:00 p.m.

Northern Lights Park

Village East Park 865 Park Edge Circle Hours: 5:00 a.m. - 10:00 p.m. Amenities:

#### Windsor Highlands Park

7985 Highland Meadows Pkwy

Hours: 5:00 a.m. - 10:00 p.m.

**Belmont Ridge Trail** 7005 Aladar Drive Hours: Dawn to Dusk Amenities:

**Poudre Natural Area** 1050 Larch Drive Hours: 5:00 a.m. - 10:00 p.m. Amenities:

Windsor Lake Trail 100 North 5th Street Hours: Dawn to Dusk 21

23

**Great Western Trail** 7025 Eastman Park Drive Hours: Dawn to Dusk Amenities: 50

Poudre River Trail Several Trailheads: 7025 Eastman Park Drive Poudre Trail Rd & County Road 19 County Road 13, N of River W Dr. Hours: Dawn to Dusk Amenities:

### **Open Spaces**

Amenities:

**Belmont Ridge Open Space** 7005 Aladar Drive Amenities:

28

**Eastman Park River Experience** 

7025 Eastman Park Drive

Hours: Open 24 Hours

Amenities:

Kodak Watchable Wildlife Poudre Trail Rd & Co Road 19 Hours: 6:00 a.m. - 9:00 p.m. Amenities:

**Kyger Open Space** Amenities:

#### **Riverbend Natural Area**

525 Parkwood Drive Hours: Open 24 Hours Amenities: 👔 💑

Windsor Lake 100 North 5th Street Hours: 5:00 a.m. - 10:00 p.m. Amenities:

#### Eastman Park

7025 Eastman Park Drive Hours: Open 24 Hours Amenities: 13

#### Northern Lights Park

550 Saratoga Way

Amenities:

Hours: 5:00 a.m. - 10:00 p.m.

#### Oxbow Disc Golf Park

7025 Eastman Park Drive

#### Poudre Pooch Park

7025 Eastman Park Drive Hours: Dawn to Dusk Amenities: 🎧 🏹 🎮 34

#### Windsor Lake Dog Park

100 North 5th Street Hours: Dawn to Dusk Amenities:

Listed amenities may not be comprehensive.